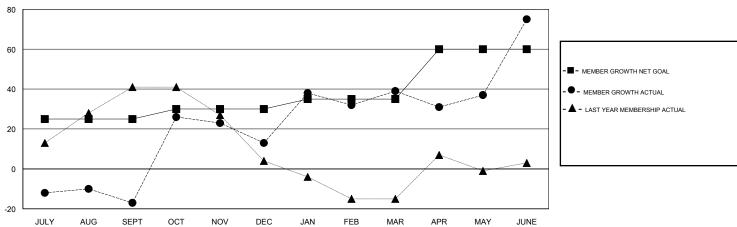

## **LOCATION REP OF SOUTH AFRICA**

GMT CA

| Clubs         |               |             |               | Members               |                           |                         |                                              |
|---------------|---------------|-------------|---------------|-----------------------|---------------------------|-------------------------|----------------------------------------------|
|               | RESULTS FOR   | R 2017-2018 |               | RESULTS FOR 2017-2018 |                           |                         |                                              |
| QUARTER       | NEW CLUB GOAL | NEW CLUBS   | DROPPED CLUBS | QUARTER               | MEMBER GROWTH NET<br>GOAL | MEMBER GROWTH<br>ACTUAL | DROPPED MEMBERS ACTUAL (including transfers) |
| JULY/AUG/SEPT | 1             | 0           | 0             | JULY/AUG/SEPT         | 25                        | 23                      | 35                                           |
| OCT/NOV/DEC   | 0             | 1           | 0             | OCT/NOV/DEC           | 5                         | 66                      | 35                                           |
| JAN/FEB/MAR   | 0             | 1           | 0             | JAN/FEB/MAR           | 5                         | 59                      | 30                                           |
| APR/MAY/JUNE  | 1             | 1           | 1             | APR/MAY/JUNE          | 25                        | 164                     | 118                                          |

#### GOALS AND ACTUAL NEW CLUBS CUMULATIVE

| DROPPED CLUBS: 1  DROPPED MEMBERS |     | 39 CLUBS OF 47 ADDED 1 OR MORE<br>NEW MEMBERS | GENDER DISTRIBUTION  MALE 540 (56.60%)  FEMALE 414 (43.40%)  Women Percentage Fiscal Year Goal: 40% |   |
|-----------------------------------|-----|-----------------------------------------------|-----------------------------------------------------------------------------------------------------|---|
| DECEASED                          | 12  | CLICK HERE FOR CUMULATIVE                     | TOTAL FAMILY UNIT MEMBERS                                                                           |   |
| CLUB CANCELLED                    | 0   | MEMBERSHIP DATA                               |                                                                                                     | • |
| OTHER                             | 206 |                                               | FAMILY MEMBERS PAYING HALF DUES                                                                     |   |
| TOTAL                             | 218 |                                               |                                                                                                     |   |