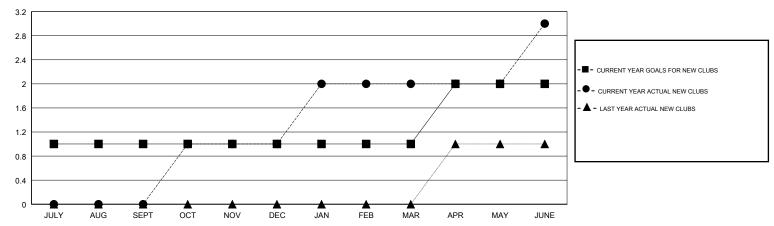

#### GOALS AND ACTUAL NEW CLUBS CUMULATIVE

| DROPPED CLUBS: 1  DROPPED MEMBERS |     | 39 CLUBS OF 47 ADDED 1 OR MORE<br>NEW MEMBERS | GENDER DISTRIBUTION  MALE 540 (56.60%)  FEMALE 414 (43.40%)  Women Percentage Fiscal Year Goal: 40% |   |
|-----------------------------------|-----|-----------------------------------------------|-----------------------------------------------------------------------------------------------------|---|
| DECEASED                          | 12  | CLICK HERE FOR CUMULATIVE                     | TOTAL FAMILY UNIT MEMBERS                                                                           |   |
| CLUB CANCELLED                    | 0   | MEMBERSHIP DATA                               |                                                                                                     | • |
| OTHER                             | 206 |                                               | FAMILY MEMBERS PAYING HALF DUES                                                                     |   |
| TOTAL                             | 218 |                                               |                                                                                                     |   |